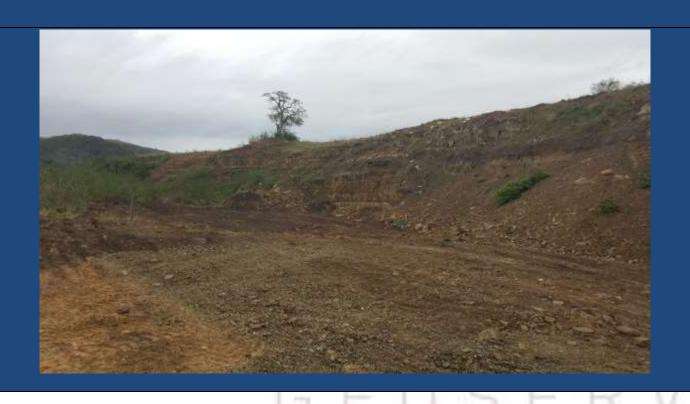

### 24 - 27 August 2015

Site Mobilization. Waterpoint allocated at river crossing. All working areas bunded – spillage control. Waterpumpsituated at river bunded and general local worker employed to monitor water pipeline for any water leaks etc. Machine cemented on 500cm block and bolted on for stability and prevention of rig falling over