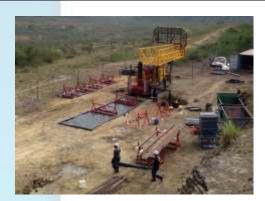

### 24 - 27 August 2015

Site Mobilization. Waterpoint allocated at river crossing. All working areas bunded – spillage control. Waterpumpsituated at river bunded and general local worker employed to monitor water pipeline for any water leaks etc. Machine cemented on 500cm block and bolted on for stability and prevention of rig falling over

#### **ACTIVITY**

**27 August Thurs 2015**– Started drilling- Hole KWV01. 0 – 2m

28 August Friday 2015 - continued drilling 2 - 10,22m.

Setting up Solids Removal Unit - SRU.

Project No.: CIMERA KARIN PROJECT – WILLOWVALE - KWV01 Date: 2015/09/08