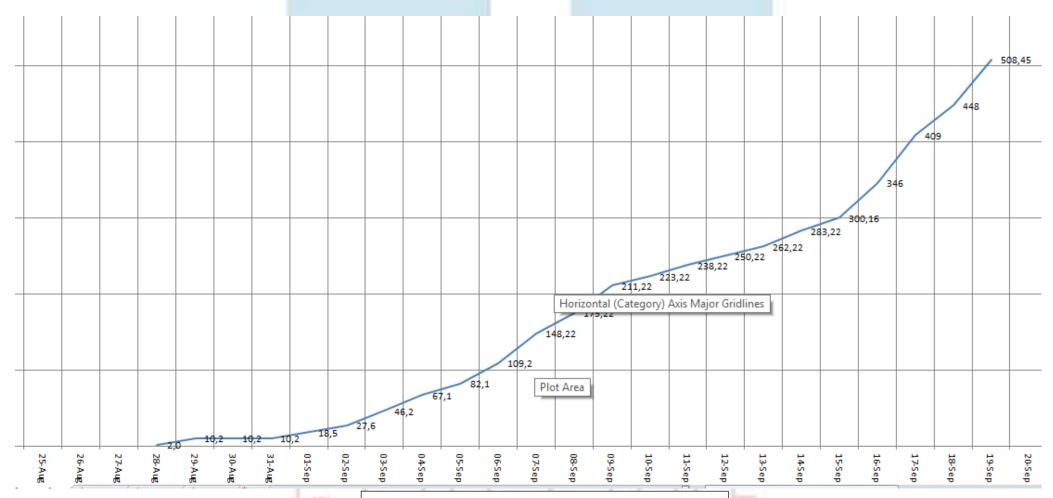

## INTERNAL AUDIT TEAM SUMMARY

SPECIAL REPORT
QUALITY AND SHE
SHEQIA01/2015

ACCUMILATIVE DRILLING RATE - PROJECT TO DATE

Project No.: CIMERA KARIN PROJECT – WILLOWVALE - KWV01 Date: 2015/09/08

Form Ref.: GEOSERVE SAFETY, ENVIRONMENTAL AND QUALITY PLAN Page: 11 of 11

#### **ACTIVITY**

**08/09/2015** – Starting depth – 148,22 – 175,22 – (27,00m)

Wireline broke - pulled rods lost 1,5 hrs.

2 hrs to rectify core depth. Incorrect core depth calculated – difference +3m. Issue rectified.

9/09/2015 - Starting depth - 175,22 - 211,22 - 36m

17/09/2015 - Switched to double shift

- 300,16 – 346,2 - (46m)

Project No.: CIMERA KARIN PROJECT – WILLOWVALE - KWV01 Date: 2015/09/08

Form Ref.: GEOSERVE SAFETY, ENVIRONMENTAL AND QUALITY PLAN Page: 8 of 11

## INTERNAL AUDIT TEAM SUMMARY

SPECIAL REPORT
QUALITY AND SHE
SHEQIA01/2015

18/09/2015 - Starting depth - 346,2 - 409,45 - (62,81m)

21/09/2015 - Starting depth - 448,45 - 508,45

GEOSERVE

Project No.: CIMERA KARIN PROJECT – WILLOWVALE - KWV01 Date: 2015/09/08