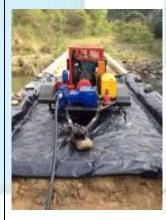

### 24 - 27 August 2015

Site Mobilization. Waterpoint allocated at river crossing. All working areas bunded – spillage control. Waterpumpsituated at river bunded and general local worker employed to monitor water pipeline for any water leaks etc. Machine cemented on 500cm block and bolted on for stability and prevention of rig falling over