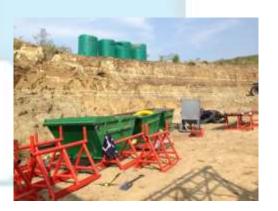

### 24 - 27 August 2015

Site Mobilization. Waterpoint allocated at river crossing. All working areas bunded – spillage control. Waterpumpsituated at river bunded and general local worker employed to monitor water pipeline for any water leaks etc. Machine cemented on 500cm block and bolted on for stability and prevention of rig falling over