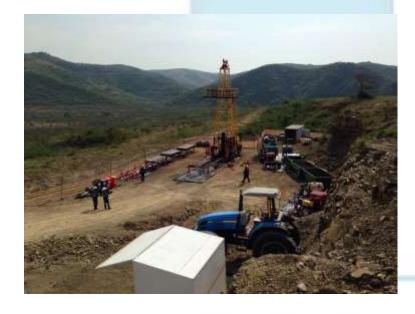

#### **ACTIVITY**

**27 August Thurs 2015**– Started drilling- Hole KWV01. 0 – 2m

28 August Friday 2015 - continued drilling 2 - 10,22m.

Setting up Solids Removal Unit - SRU.

Project No.: CIMERA KARIN PROJECT – WILLOWVALE - KWV01 Date: 2015/09/08